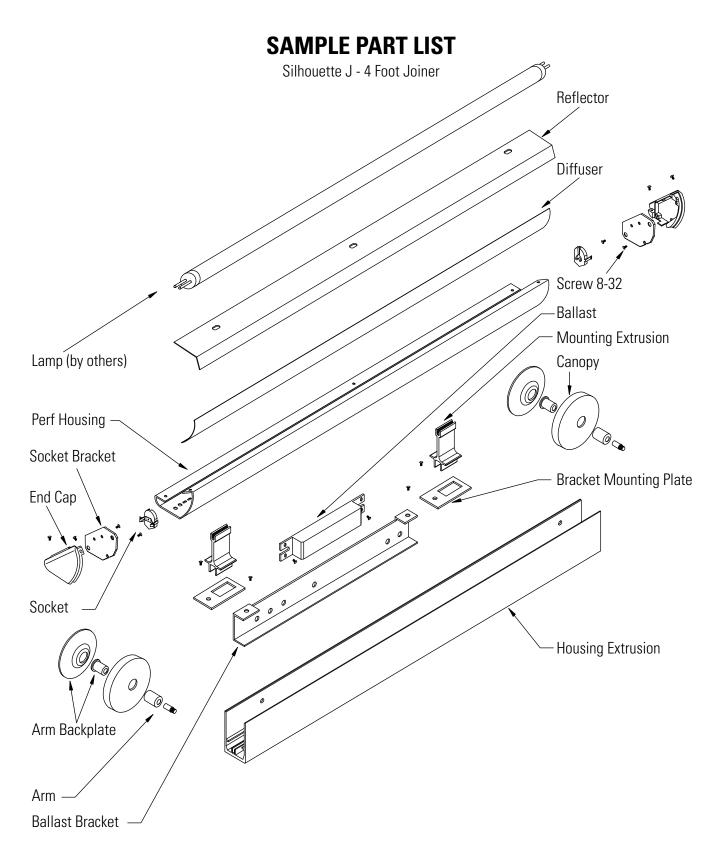

# **TABLE OF CONTENTS**

| SAMPLE PART LIST   | 3 |
|--------------------|---|
| SAMPLE RUNS        | 4 |
| BEGIN INSTALLATION | 5 |
| JOINT CONNECTION   | 6 |
| END CONNECTION     | 7 |

Page 3 of 7

Instruction Sheet for Assembly and Installation of Silhouette J